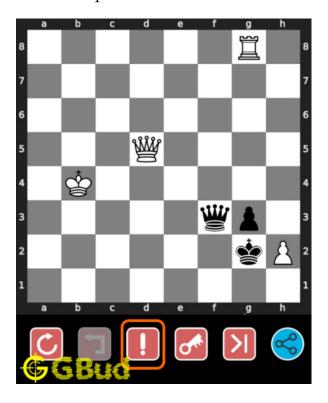

## How to get help for moves in the easy chess puzzle 0103

To get help or the possible next moves in the puzzle, , follow the steps given below

- 1. Go to the puzzle page
- 2. Click the help button (exclamation mark as shown below) to get help or suggestion on next possible move

Figure 13: Click the help button to get help on next move @ https://gbud. in/g77s6r1

Figure 14: Solve more easy puzzles @ https://gbud.in/chsezpz

Figure 15: Solve other puzzles @ https://gbud.in/chsgppz