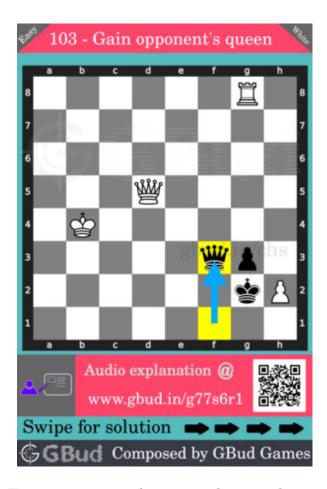

# Easy Chess puzzle # 0103 - Gain opponent's queen

Solve this easy chess puzzle and improve your chess games through improvement of your chess strategies and chess tactics.

Puzzle No: 0103

Difficulty level: Easy

Description: Gain opponent's queen

Next Move: White

Player level: Beginner

Short URL for puzzle: https://gbud.in/g77s6r1

## Easy chess puzzle 0103

Figure 1: Solve this easy chess puzzle 0103. Gain opponent's queen @ https://gbud.in/g77s6r1

Figure 2: Solve this chess puzzle online with solution @ https://gbud.in/g77s6r1

Dont forget to check out chess puzzles, easy chess puzzles, medium chess puzzles, hard chess puzzles and chess puzzles collections.