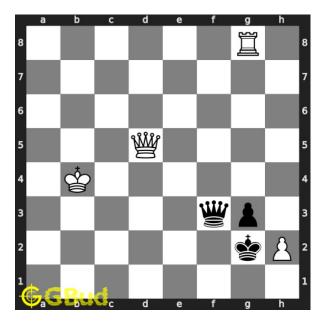

#### Solution 1

**Initial board position** This is the initial board position of easy chess puzzle 0103.

Figure 3: Initial board position of easy chess puzzle 0103