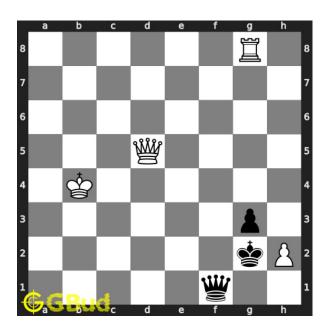

## $\mathbf{Move}\ \mathbf{1}\quad \text{Move by black}$

Figure 4: Qf3

opponent's queen moves to f3 and blocks the check threat from your hanging queen.