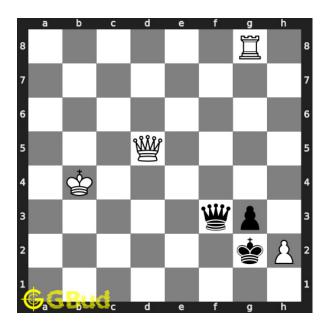

#### Move 3 Move by black

Figure 6: Kxh2

opponent's king captures your hanging pawn. they can't capture your rook by the queen as it is pinned to their king.