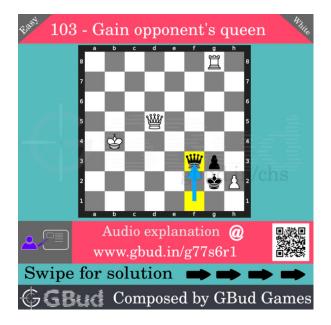

# Easy Chess puzzle # 0103 - Gain opponent's queen

Solve this easy chess puzzle and improve your chess games through improvement of your chess strategies and chess tactics.

Puzzle No: 0103

Difficulty level: Easy

Description: Gain opponent's queen

Next Move: White

Player level: Beginner

Short URL for puzzle: https://gbud.in/g77s6r1

## Easy chess puzzle 0103

Figure 1: Solve this easy chess puzzle 0103. Gain opponent's queen @ https://gbud.in/g77s6r1

Figure 2: Solve this chess puzzle online with solution @ https://gbud.in/g77s6r1

Dont forget to check out chess puzzles, easy chess puzzles, medium chess puzzles, hard chess puzzles and chess puzzles collections.