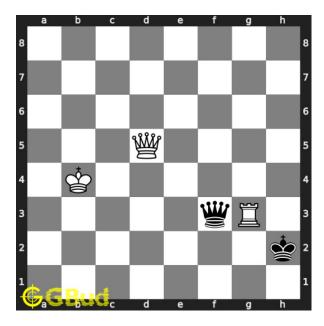

## Easy chess puzzle 0103

Figure 1: Solve this easy chess puzzle 0103. Gain opponent's queen @ https://gbud.in/g77s6r1

Figure 2: Solve this chess puzzle online with solution @ https://gbud.in/g77s6r1

Dont forget to check out chess puzzles, easy chess puzzles, medium chess puzzles, hard chess puzzles and chess puzzles collections.

#### Solution 1

**Initial board position** This is the initial board position of easy chess puzzle 0103.

Figure 3: Initial board position of easy chess puzzle 0103