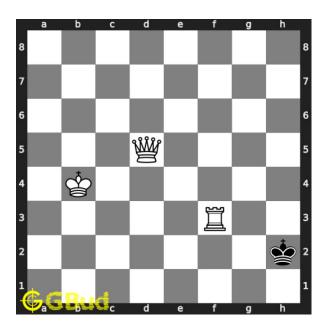

## Easy chess puzzle 0103

Figure 1: Solve this easy chess puzzle 0103. Gain opponent's queen @ https://gbud.in/g77s6r1

Figure 2: Solve this chess puzzle online with solution @ https://gbud.in/g77s6r1

Dont forget to check out chess puzzles, easy chess puzzles, medium chess puzzles, hard chess puzzles and chess puzzles collections.