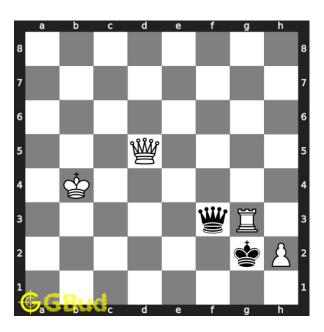

## Move 4 Move by white

Figure 7: Rxf3

your rook captures opponents hanging queen since the support to their queen is lost.. this is how you can gain opponent's queen.