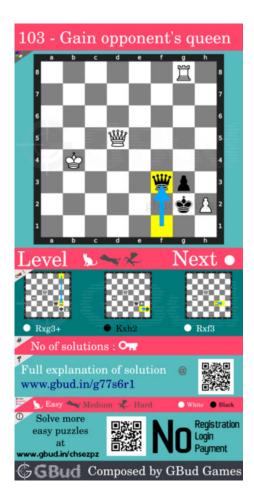

#### Right moves for the solution to the easy chess puzzle 0103

Based on the objective of the puzzle, you have to make the right moves. Following are the right moves

1. Rxg3+, Rxf3

#### Explanation for the moves

- 1. Qf3 Opponent's queen moves to f3 and blocks the check threat from your hanging queen.
- 2. Rxg3+ Your rook captures pawn and gives check to opponent. Your rook now forks opponent's king and queen
- 3. Kxh2 Opponent's king captures your hanging pawn. They can't capture your rook by the queen as it is pinned to their king.
- 4. Rxf3 Your rook captures opponents hanging queen since the support to their queen is lost.. This is how you can gain opponent's queen.
- 5. For right move You gained the queen after removing support to it through a fork. Keep up the good work
- 6. For wrong move You underestimated the power of pin and fork. Do not give up.