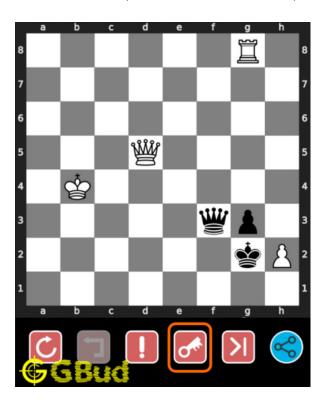

## How to view the solution to easy chess puzzle 0103

To view the solution to this puzzle, follow the steps given below

- 1. Go to the puzzle page
- 2. Click the solution button (Key as shown below) to view the solution

Figure 12: Click the solution button to view solutions @ https://gbud.in/g77s6r1